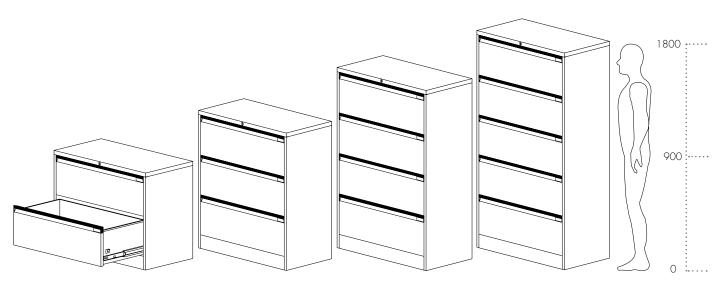

## Storage | lateral file

| description                 | code    | external dimensions              | internal dimensions<br>(mm)    | total storage capacity<br>(suspension filing) | weight of cabinet  |
|-----------------------------|---------|----------------------------------|--------------------------------|-----------------------------------------------|--------------------|
| 2 drawer sliding cabinet    | 92005   | 934w x 482d x 769h               | 848w x 406d x 290h             | 1.7 lineal metres                             | 49.4 kgs           |
| 3 drawer sliding cabinet    | 92010   | 934w x 482d x 1081h              | 848w x 406d x 290h             | 2.54 lineal metres                            | 69.3 kgs           |
| 4 drawer sliding cabinet    | 92030   | 934w x 482d x 1393h              | 848w x 406d x 290h             | 3.39 lineal metres                            | 86.6 kgs           |
| 2 drawer flip front cabinet | 92003   | 934w x 482d x 769h               | 860w x 485d x 255h             | 1.72 lineal metres                            | 49.4 kgs           |
| 3 drawer flip front cabinet | 92013   | 934w x 482d x 1081h              | 860w x 485d x 255h             | 2.58 lineal metres                            | 69.3 kgs           |
| 4 drawer flip front cabinet | 92023   | 934w x 482d x 1393h              | 860w x 485d x 255h             | 3.44 lineal metres                            | 86.6 kgs           |
| 5 drawer flip front cabinet | 92037   | 934w x 482d x 1705h              | 860 w x 485d x 255h            | 4.3 lineal metres                             | 104 kgs            |
| dividers                    | 92418 - | additional dividers for flip fro | ont cabinets only (each cabine | et comes standard with one di                 | ivider per drawer) |