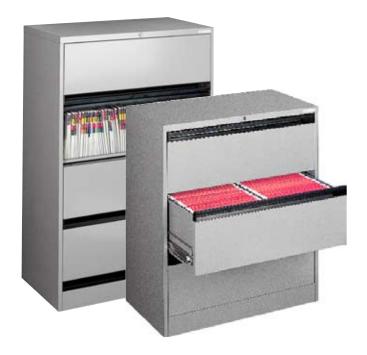

## Features & benefits

- All steel construction with fully powdercoated scratch resistant finish
- Double width cabinet ideal for high density storage
- Flip front or sliding versions available for colour coded or suspension filing
- Drawer allows either lateral or front to back filing of suspension files
- Anti-tilt safety feature on drawer version
- Lifetime warranty (conditions apply)
- New Zealand made

## Storage | lateral file

| description                 | code    | external dimensions              | internal dimensions<br>(mm)    | total storage capacity<br>(suspension filing) | weight of cabinet  |
|-----------------------------|---------|----------------------------------|--------------------------------|-----------------------------------------------|--------------------|
| 2 drawer sliding cabinet    | 92005   | 934w x 482d x 769h               | 848w x 406d x 290h             | 1.7 lineal metres                             | 49.4 kgs           |
| 3 drawer sliding cabinet    | 92010   | 934w x 482d x 1081h              | 848w x 406d x 290h             | 2.54 lineal metres                            | 69.3 kgs           |
| 4 drawer sliding cabinet    | 92030   | 934w x 482d x 1393h              | 848w x 406d x 290h             | 3.39 lineal metres                            | 86.6 kgs           |
| 2 drawer flip front cabinet | 92003   | 934w x 482d x 769h               | 860w x 485d x 255h             | 1.72 lineal metres                            | 49.4 kgs           |
| 3 drawer flip front cabinet | 92013   | 934w x 482d x 1081h              | 860w x 485d x 255h             | 2.58 lineal metres                            | 69.3 kgs           |
| 4 drawer flip front cabinet | 92023   | 934w x 482d x 1393h              | 860w x 485d x 255h             | 3.44 lineal metres                            | 86.6 kgs           |
| 5 drawer flip front cabinet | 92037   | 934w x 482d x 1705h              | 860 w x 485d x 255h            | 4.3 lineal metres                             | 104 kgs            |
| dividers                    | 92418 - | additional dividers for flip fro | ont cabinets only (each cabine | et comes standard with one di                 | ivider per drawer) |