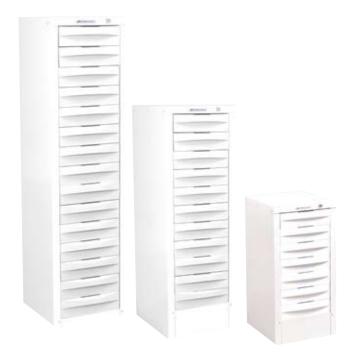

## Storage | multi drawer cabinets

| description                | code  | external dimensions<br>(mm) - per drawer | internal dimensions | weight of cabinet |
|----------------------------|-------|------------------------------------------|---------------------|-------------------|
| 7 drawer cabinet           | 93503 | 334w x 379d x 708h                       | 260w x 360d x 70h   | 16.8 kgs          |
| 11 drawer cabinet          | 93506 | 334w x 379d x 1016h                      | 260w x 360d x 70h   | 23.2 kgs          |
| 15 drawer cabinet          | 93509 | 334w x 379d x 1324h                      | 260w x 360d x 70h   | 30.4 kgs          |
| 6 compartment tray insert  | 92602 |                                          |                     |                   |
| 12 compartment tray insert | 92682 |                                          |                     |                   |
| 24 compartment tray insert | 92684 |                                          |                     |                   |