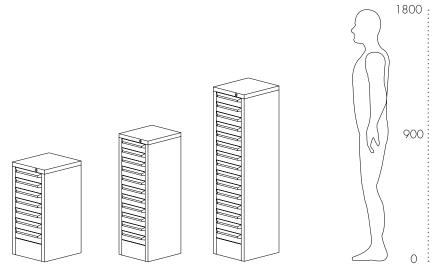

## Storage | multi drawer cabinets

| description                | code  | external dimensions<br>(mm) - per drawer | internal dimensions | weight of cabinet |
|----------------------------|-------|------------------------------------------|---------------------|-------------------|
| 7 drawer cabinet           | 93503 | 334w x 379d x 708h                       | 260w x 360d x 70h   | 16.8 kgs          |
| 11 drawer cabinet          | 93506 | 334w x 379d x 1016h                      | 260w x 360d x 70h   | 23.2 kgs          |
| 15 drawer cabinet          | 93509 | 334w x 379d x 1324h                      | 260w x 360d x 70h   | 30.4 kgs          |
| 6 compartment tray insert  | 92602 |                                          |                     |                   |
| 12 compartment tray insert | 92682 |                                          |                     |                   |
| 24 compartment tray insert | 92684 |                                          |                     |                   |