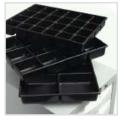

Draw compartment inserts available

## Storage | multi drawer cabinets

| description                | code  | external dimensions<br>(mm) - per drawer | internal dimensions | weight of cabinet |
|----------------------------|-------|------------------------------------------|---------------------|-------------------|
| 7 drawer cabinet           | 93503 | 334w x 379d x 708h                       | 260w x 360d x 70h   | 16.8 kgs          |
| 11 drawer cabinet          | 93506 | 334w x 379d x 1016h                      | 260w x 360d x 70h   | 23.2 kgs          |
| 15 drawer cabinet          | 93509 | 334w x 379d x 1324h                      | 260w x 360d x 70h   | 30.4 kgs          |
| 6 compartment tray insert  | 92602 |                                          |                     |                   |
| 12 compartment tray insert | 92682 |                                          |                     |                   |
| 24 compartment tray insert | 92684 |                                          |                     |                   |