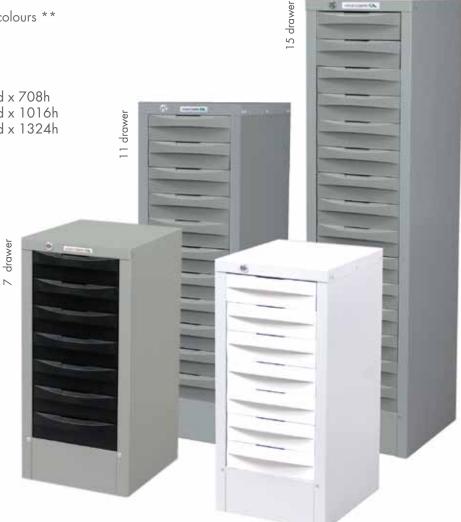

## Product Introduction

The Precision Multidrawer has a steel cabinet construction with powdercoated scratch resistant finish and high impact plastic drawers. Removable drawers allow contents to be taken to the desk or work bench. Drawers are fully lockable for security and compartment inserts allow for a wide range of small parts storage.

- High impact plastic drawers
- Removable drawers allow contents to be taken to desk
- or work bench easily
- Fully lockable for security
- Compartment inserts allow for a wide range of small parts storage
- Available in 11 Customfit powdercoat colours \*\*
- 3 drawer colours black, white, & grey

Dimensions (mm)

7 Drawer334w x 379d x 708h11 Drawer334w x 379d x 1016h15 Drawer334w x 379d x 1324h6 Compartment tray324w x 379d x 1324h12 Compartment tray24 Compartment tray

c

Multidrawer cabinet

6, 12 & 24 Compartment tray