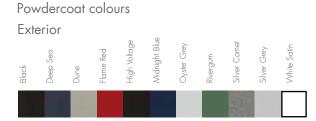

- High impact plastic drawers
- Removable drawers allow contents to be taken to desk
- or work bench easily
- Fully lockable for security
- Compartment inserts allow for a wide range of small parts storage
- Available in 11 Customfit powdercoat colours \*\*
- 3 drawer colours black, white, & grey

C = Customfit powdercoat colours Q = Quickship powdercoat colours

\*stone white colour is for internal panels, shelves and accessories \*\*refer to Precision Customer Information Guide for published leadtimes